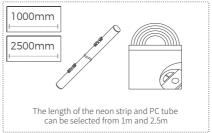

#### **Parameters**

|     | Code             | Wire length | Load bearing | Outlet | Adaptation model     |
|-----|------------------|-------------|--------------|--------|----------------------|
| ,   | AS-NNR25LHX-1000 | /           | 4kg          | Side   | NNR25-XXCSN050CC0100 |
| /   | AS-NNR25LHX-2500 | /           | 4kg          | Side   | NNR25-XXCSN050CC0250 |
| ,,, | AS-NNR25LHX-0038 | /           | 4kg          | Side   | NNR25-XXCSN050CC0500 |