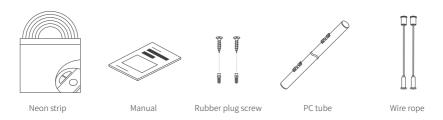

## **Installation Manual**

# NNR25 Horizontal suspension accessories V1.1



Please read this manual carefully before installation, and install the product in the correct way. Please keep it after reading, so that all users of this product can check it at any time.

## **Prepare materials**







#### **%** Installation tools



## **☐** Installation Steps













#### **Parameters**

|     | Code             | Wire length | Load bearing | Outlet | Adaptation model     |
|-----|------------------|-------------|--------------|--------|----------------------|
| ,   | AS-NNR25LHX-1000 | /           | 4kg          | Side   | NNR25-XXCSN050CC0100 |
| /   | AS-NNR25LHX-2500 | /           | 4kg          | Side   | NNR25-XXCSN050CC0250 |
| ,,, | AS-NNR25LHX-0038 | /           | 4kg          | Side   | NNR25-XXCSN050CC0500 |



Tel: +86-755-2923-1888
E-mail: colors@colorsled.com
Web: www.colorsled.com

Add: Building A5, Qixing Wisdom Park, Shiyan Youth Road,

Bao'an District, Shenzhen, China