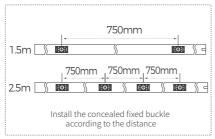

## **Installation Manual**

# NNR25 Horizontal suspension accessories V1.1



Please read this manual carefully before installation, and install the product in the correct way. Please keep it after reading, so that all users of this product can check it at any time.

## **Prepare materials**







#### **%** Installation tools



## **☐** Installation Steps













#### **Parameters**

|     | Code             | Wire length | Load bearing | Outlet | Adaptation model     |
|-----|------------------|-------------|--------------|--------|----------------------|
| ,   | AS-NNR25LHX-1000 | /           | 4kg          | Side   | NNR25-XXCSN050CC0100 |
| /   | AS-NNR25LHX-2500 | /           | 4kg          | Side   | NNR25-XXCSN050CC0250 |
| ,,, | AS-NNR25LHX-0038 | /           | 4kg          | Side   | NNR25-XXCSN050CC0500 |



Tel: +86-755-2923-1888
E-mail: colors@colorsled.com
Web: www.colorsled.com

Add: Building A5, Qixing Wisdom Park, Shiyan Youth Road,

Bao'an District, Shenzhen, China