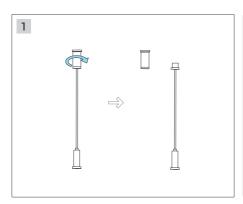

## **Installation Manual**

# NNR25 Horizontal suspension accessories V1.1



Please read this manual carefully before installation, and install the product in the correct way. Please keep it after reading, so that all users of this product can check it at any time.

## **Prepare materials**







#### **%** Installation tools



## **☐** Installation Steps













#### **Parameters**

|     | Code             | Wire length | Load bearing | Outlet | Adaptation model     |
|-----|------------------|-------------|--------------|--------|----------------------|
| ,   | AS-NNR25LHX-1000 | /           | 4kg          | Side   | NNR25-XXCSN050CC0100 |
| /   | AS-NNR25LHX-2500 | /           | 4kg          | Side   | NNR25-XXCSN050CC0250 |
| ,,, | AS-NNR25LHX-0038 | /           | 4kg          | Side   | NNR25-XXCSN050CC0500 |



Tel: +86-755-2923-1888
E-mail: colors@colorsled.com
Web: www.colorsled.com

Add: Building A5, Qixing Wisdom Park, Shiyan Youth Road,

Bao'an District, Shenzhen, China