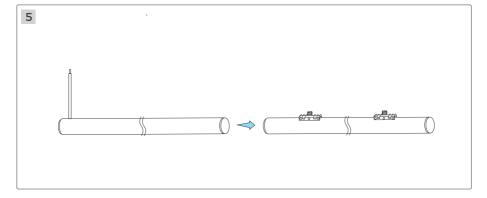

## **Installation Manual**

# NNR25 Horizontal suspension accessories V1.1



Please read this manual carefully before installation, and install the product in the correct way. Please keep it after reading, so that all users of this product can check it at any time.

## **Prepare materials**







#### **%** Installation tools



## **☐** Installation Steps













#### **Parameters**

|     | Code             | Wire length | Load bearing | Outlet | Adaptation model     |
|-----|------------------|-------------|--------------|--------|----------------------|
| ,   | AS-NNR25LHX-1000 | /           | 4kg          | Side   | NNR25-XXCSN050CC0100 |
| /   | AS-NNR25LHX-2500 | /           | 4kg          | Side   | NNR25-XXCSN050CC0250 |
| ,,, | AS-NNR25LHX-0038 | /           | 4kg          | Side   | NNR25-XXCSN050CC0500 |



Tel: +86-755-2923-1888
E-mail: colors@colorsled.com
Web: www.colorsled.com

Add: Building A5, Qixing Wisdom Park, Shiyan Youth Road,

Bao'an District, Shenzhen, China