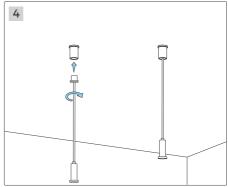

## **Installation Manual**

# NNR25 Horizontal suspension accessories V1.1



Please read this manual carefully before installation, and install the product in the correct way. Please keep it after reading, so that all users of this product can check it at any time.

## **Prepare materials**







#### **%** Installation tools



## **☐** Installation Steps













#### **Parameters**

|     | Code             | Wire length | Load bearing | Outlet | Adaptation model     |
|-----|------------------|-------------|--------------|--------|----------------------|
| ,   | AS-NNR25LHX-1000 | /           | 4kg          | Side   | NNR25-XXCSN050CC0100 |
| /   | AS-NNR25LHX-2500 | /           | 4kg          | Side   | NNR25-XXCSN050CC0250 |
| ,,, | AS-NNR25LHX-0038 | /           | 4kg          | Side   | NNR25-XXCSN050CC0500 |



Tel: +86-755-2923-1888
E-mail: colors@colorsled.com
Web: www.colorsled.com

Add: Building A5, Qixing Wisdom Park, Shiyan Youth Road,

Bao'an District, Shenzhen, China