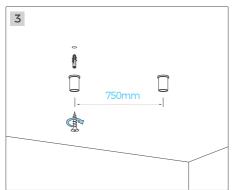

## **Installation Manual**

# NNR25 Horizontal suspension accessories V1.1



Please read this manual carefully before installation, and install the product in the correct way. Please keep it after reading, so that all users of this product can check it at any time.

## **Prepare materials**







#### **%** Installation tools



## **☐** Installation Steps













#### **Parameters**

|     | Code             | Wire length | Load bearing | Outlet | Adaptation model     |
|-----|------------------|-------------|--------------|--------|----------------------|
| ,   | AS-NNR25LHX-1000 | /           | 4kg          | Side   | NNR25-XXCSN050CC0100 |
| /   | AS-NNR25LHX-2500 | /           | 4kg          | Side   | NNR25-XXCSN050CC0250 |
| ,,, | AS-NNR25LHX-0038 | /           | 4kg          | Side   | NNR25-XXCSN050CC0500 |



Tel: +86-755-2923-1888
E-mail: colors@colorsled.com
Web: www.colorsled.com

Add: Building A5, Qixing Wisdom Park, Shiyan Youth Road,

Bao'an District, Shenzhen, China