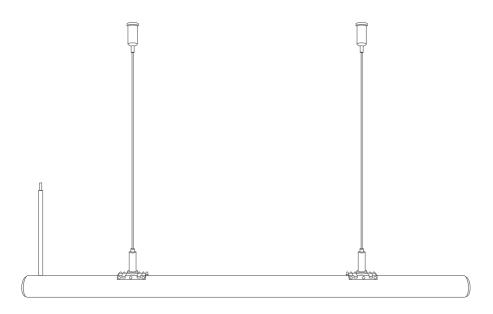

## **Installation Manual**

# NNR25 Horizontal suspension accessories V1.1



Please read this manual carefully before installation, and install the product in the correct way. Please keep it after reading, so that all users of this product can check it at any time.

## **Prepare materials**







#### **%** Installation tools



## **☐** Installation Steps













#### **Parameters**

|     | Code             | Wire length | Load bearing | Outlet | Adaptation model     |
|-----|------------------|-------------|--------------|--------|----------------------|
| ,   | AS-NNR25LHX-1000 | /           | 4kg          | Side   | NNR25-XXCSN050CC0100 |
| /   | AS-NNR25LHX-2500 | /           | 4kg          | Side   | NNR25-XXCSN050CC0250 |
| ,,, | AS-NNR25LHX-0038 | /           | 4kg          | Side   | NNR25-XXCSN050CC0500 |



Tel: +86-755-2923-1888
E-mail: colors@