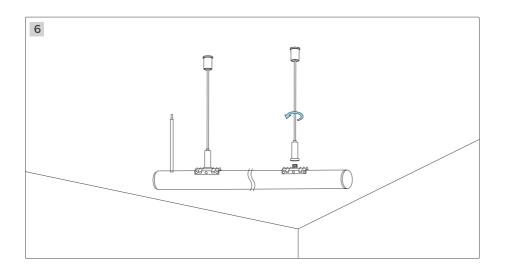

## **Installation Manual**

# NNR25 Horizontal suspension accessories V1.1



Please read this manual carefully before installation, and install the product in the correct way. Please keep it after reading, so that all users of this product can check it at any time.

## **Prepare materials**







#### **%** Installation tools



## **☐** Installation Steps













#### **Parameters**

|     | Code             | Wire length | Load bearing | Outlet | Adaptation model     |
|-----|------------------|-------------|--------------|--------|----------------------|
| ,   | AS-NNR25LHX-1000 | /           | 4kg          | Side   | NNR25-XXCSN050CC0100 |
| /   | AS-NNR25LHX-2500 | /           | 4kg          | Side   | NNR25-XXCSN050CC0250 |
| ,,, | AS-NNR25LHX-0038 | /           | 4kg          | Side   | NNR25-XXCSN050CC0500 |



Tel: +86-755-2923-1888
E-mail: colors@colorsled.com
Web: www.colorsled.com

Add: Building A5, Qixing Wisdom Park, Shiyan Youth Road,

Bao'an District, Shenzhen, China