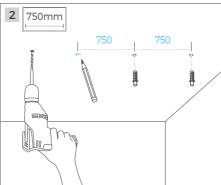

## **Installation Manual**

# NNR25 Horizontal suspension accessories V1.1



Please read this manual carefully before installation, and install the product in the correct way. Please keep it after reading, so that all users of this product can check it at any time.

## **Prepare materials**







#### **%** Installation tools



## **☐** Installation Steps













#### **Parameters**

|     | Code             | Wire length | Load bearing | Outlet | Adaptation model     |
|-----|------------------|-------------|--------------|--------|----------------------|
| ,   | AS-NNR25LHX-1000 | /           | 4kg          | Side   | NNR25-XXCSN050CC0100 |
| /   | AS-NNR25LHX-2500 | /           | 4kg          | Side   | NNR25-XXCSN050CC0250 |
| ,,, | AS-NNR25LHX-0038 | /           | 4kg          | Side   | NNR25-XXCSN050CC0500 |



Tel: +86-755-2923-1888
E-mail: colors@colorsled.com
Web: www.colorsled.com

Add: Building A5, Qixing Wisdom Park, Shiyan Youth Road,

Bao'an District, Shenzhen, China